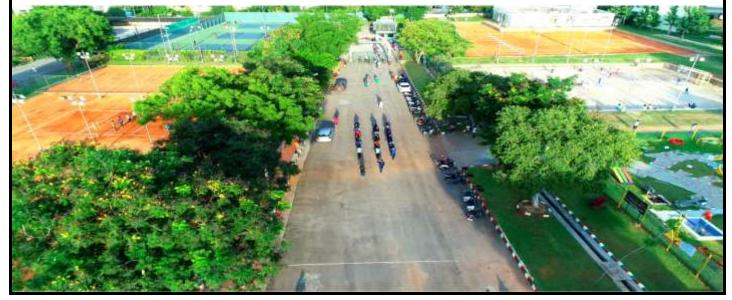

# **8.6.2.** Outdoor Sports Facilities (5)

#### OUT DOOR AND INDOOR SPORTS INFRASTURCTURE AND FACILITIES

## (Athletics (200mts track, Tennis ball Cricket, Football ,Hockey, Ball badminton and hand ball)

PET has Well-designed multisport outdoor stadium covered seating steps for 2000 spectators. In this stadium students will get practice & trained in track & field events (200 mts. Track),