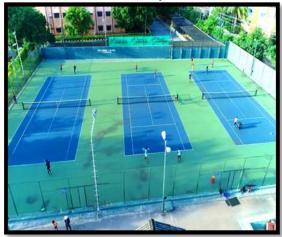

#### **TENNIS** :-

Three synthetic tennis courts and one clay court were resurfaced using a stateof-the-art method resulting in a more durable, stable and consistent playing surface. This will provide players with plenty of space to improve their skills. All courts are full-fledged with flood light facility. It is maintained and run by PET Tennis academy. Well qualified good coaches from SAI/SAK and Private Coaches are provided to impart training in Tennis. Membership can be availed by both students and staff