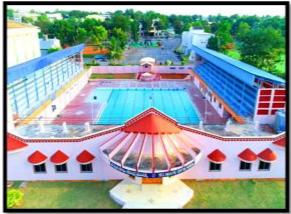

#### **AQUATIC CANTER: -**

PET has an ultra-modern aquatic complex. The aqua comprises of 25 m in length having 08 lane short course swimming pool and a separate baby pool of 2ft depth. The swimming pool water is scientifically maintained. cleaned and regularly chlorinated. Coaching facilities, life guards are provided at all the time to the newcomers. It also has covered gallery to seat 1,000 spectators on the either side of the pools. The Aqua can host state & national level of swimming Membership competitions. to the swimming pool may be availed by both students and staff members at extremely nominal rates.