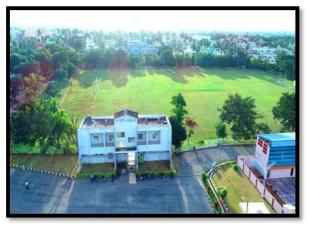

# FACILITIES AND INFRASTRUCTURE:

| Sl.<br>No | Particular                               | Length<br>(in Mtrs) | Width<br>(In<br>Mtrs.) | Area<br>(Sq. Mtrs.) |
|-----------|------------------------------------------|---------------------|------------------------|---------------------|
| 01        | Indoor Synthetic Badminton Six<br>Courts | 37                  | 25                     | 925                 |
| 02        | Table Tennis Halls                       | 27                  | 06                     | 162                 |
| 03        | Gym/Physical Fitness Centre              | 55                  | 10                     | 550                 |
| 05        | Wrestling Hall                           | 20                  | 10                     | 200                 |

#### **INDOOR SPORTS INFRASTURCTURE AND FACILITIES**