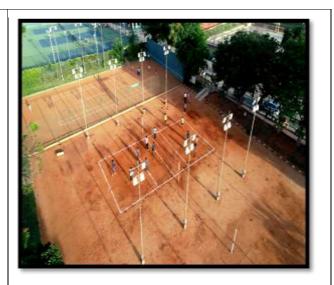

# KABADDI:

PET has separate individual clay Kabaddi court. It has maintained regularly by watering and marking. It has very smooth upper surface with solid clay will avoid common injuries. Students are always available with good experience coach to train for the competition. Interested can come and practice in this court for free of cost.