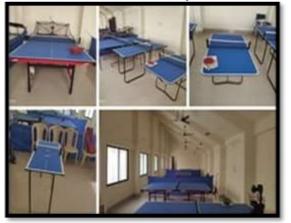

#### Table Tennis: -

It has started Indoor Table Tennis School attached to aquatics centre. School is provided with modern Table tennis facilities. School has 10 standard table tennis board, 2 ball return board, 2 ball feeding machine (6-8 variant), different size and height practice TT tables, sufficient TT ball etc. Indore has good lighting facility and spacious to play. Well qualified experienced coach is always available to impart training. Membership availed by both students and staffs at an extremely nominal rate.