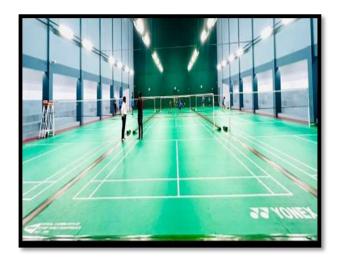

#### **Badminton Indoor Block :-**

It has International Standard Fullyfunctional Indoor with Six badminton wooden synthetic courts with an aim to provide high level training and vibrant playing environment. This stadium has been fitted with YONEX company mat, official flooring supplier of the world Championships BWF 2022-2025. А specially designed LED technology lighting capable of maintaining an average light density of 400 Lux. has been installed. This technology incorporated from the Indoors Karnataka of **Badminton** Association and Prakash Pandukone Academy.

It is a matter of pride for Mandya district that PET Badminton Indoor Stadium has become the first indoor stadium in Mandya district with such modern facilities. It also has covered gallery to seat 750 spectators on the either side of the court and has sufficient flood light facilities. College provide always dedicated to as advanced training in badminton to budding players by providing well qualified coach and separate multi gym equipment's. Membership to the Badminton stadium may be availed by both students and staff at extremely nominal rates.