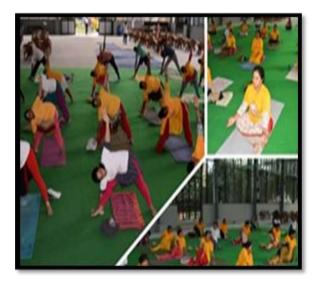

Yoga & Meditation: -

PET believes that development of mind, heart and body in a perfect equilibrium will enable our future generation to be truly efficient in life. Yoga will be practiced every day morning/evening at Dr. H.D. Chowdaiya Auditorium and it has excellent ventilation with a seating capacity of 100 peoples to practice at time. Trained local one Yoga practitioner take yoga class for every day morning to all the interested pupils for the attainment equilibrium of state.