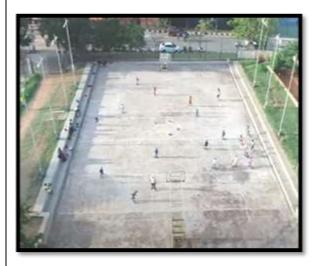

#### BASKET BALL : -

PET has one cemented open Basketball Court having latest fiber glass boards with flood light facility is available for practice, matches and tournaments. Along with this full court one more separate basketball post & fiber glass board is available for shooting practice separately.