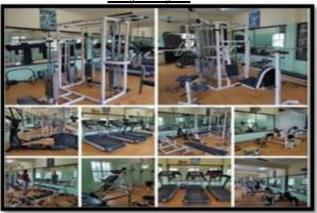

Separate Physical Fitness Centre / Gym facilities for boys and Girls:

It has spacious and well equipped most advanced multi gym gears for boys & girls separately (45 members at a time) and qualified gym instructor are available round the clock to train students specifically for bodybuilding and weight training for specific sports. Well qualified and trained instructors are made available for the trainees.

# Boys Gym

<u>Girls Gym</u>

| Sl.<br>No | Particular                                                                                      | Length<br>(in Mtrs) | Width<br>( In Mtrs.) | Area<br>(Sq. Mtrs.) |
|-----------|-------------------------------------------------------------------------------------------------|---------------------|----------------------|---------------------|
| 01        | Swimming Pool                                                                                   | 40                  | 25                   | 1000                |
| 02        | Tennis – 4 Court                                                                                | 33                  | 21                   | 693                 |
| 03        | Cricket Ground                                                                                  | 82                  | 70                   | 5740                |
| 04        | Cricket – Four Net Practice<br>Pitch                                                            | 36                  | 15                   | 540                 |
| 05        | Volleyball – Two Court                                                                          | 112                 | 80                   | 8960                |
| 06        | Basketball – One Court                                                                          | 40                  | 24                   | 960                 |
| 07        | Kabaddi – One Court                                                                             | 25                  | 18                   | 450                 |
| 08        | Kho-Kho                                                                                         | 32                  | 26                   | 832                 |
| 09        | Ball Badminton                                                                                  | 36                  | 20                   | 720                 |
| 10        | Multi Purpose Outdoor Stadium<br>(200mts Track,<br>Football/Hockey/<br>Handball/Throw ball etc. | 112                 | 80                   | 8960                |