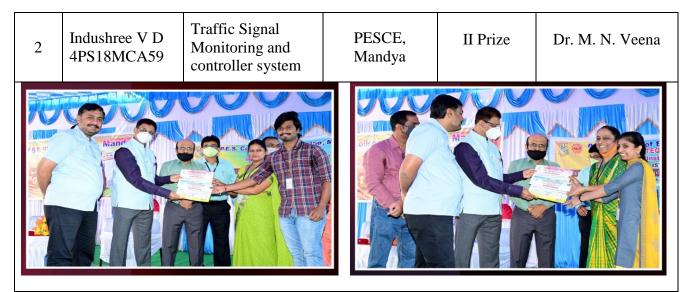

#### **Innovative Technical Projects Competition – 2020**

| Sl.<br>No. | Name of the<br>Student & USN | Title of the Project                                | Participating<br>College | Prize Won | Guide Name                |
|------------|------------------------------|-----------------------------------------------------|--------------------------|-----------|---------------------------|
| 1          | Swaraj C M<br>4PS18MCA77     | IoT Based smart<br>agriculture<br>monitoring system | PESCE,<br>Mandya         | I Prize   | Smt. K. M.<br>Sowmyashree |